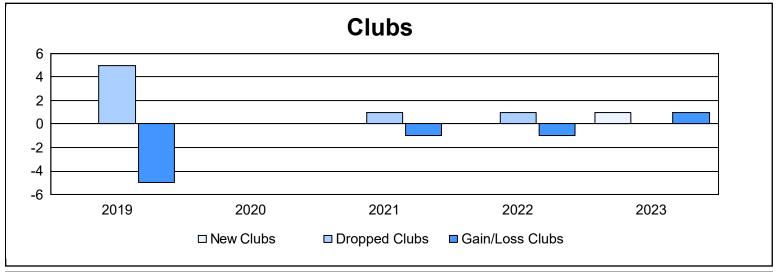

District 32 C

As of June 2023 Cumulative

| Year      | New<br>Clubs | Dropped<br>Clubs | Gain/<br>Loss<br>Clubs | New<br>Members | Charter<br>Members | Reinstate<br>Members | Transfer<br>Members | Total<br>Member<br>Added | Total<br>Members<br>Dropped | Gain/<br>Loss<br>Members |
|-----------|--------------|------------------|------------------------|----------------|--------------------|----------------------|---------------------|--------------------------|-----------------------------|--------------------------|
| 2018-2019 | 0            | 5                | -5                     | 109            | 0                  | 7                    | 13                  | 129                      | 217                         | -88                      |
| 2019-2020 | 0            | 0                | 0                      | 64             | 2                  | 9                    | 13                  | 88                       | 174                         | -86                      |
| 2020-2021 | 0            | 1                | -1                     | 120            | 2                  | 13                   | 6                   | 141                      | 159                         | -18                      |
| 2021-2022 | 0            | 1                | -1                     | 173            | 0                  | 10                   | 19                  | 202                      | 203                         | -1                       |
| 2022-2023 | 1            | 0                | 1                      | 134            | 27                 | 4                    | 13                  | 178                      | 179                         | -1                       |
| Average   | 0            | 1                | -1                     | 120            | 6                  | 9                    | 13                  | 148                      | 186                         | -39                      |