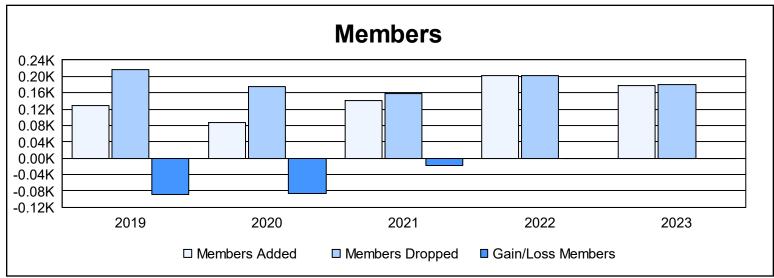

District 32 C

As of June 2023 Cumulative

| Year      | New<br>Clubs | Dropped<br>Clubs | Gain/<br>Loss<br>Clubs | New<br>Members | Charter<br>Members | Reinstate<br>Members | Transfer<br>Members | Total<br>Member<br>Added | Total<br>Members<br>Dropped | Gain/<br>Loss<br>Members |
|-----------|--------------|------------------|------------------------|----------------|--------------------|----------------------|---------------------|--------------------------|-----------------------------|--------------------------|
| 2018-2019 | 0            | 5                | -5                     | 109            | 0                  | 7                    | 13                  | 129                      | 217                         | -88                      |
| 2019-2020 | 0            | 0                | 0                      | 64             | 2                  | 9                    | 13                  | 88                       | 174                         | -86                      |
| 2020-2021 | 0            | 1                | -1                     | 120            | 2                  | 13                   | 6                   | 141                      | 159                         | -18                      |
| 2021-2022 | 0            | 1                | -1                     | 173            | 0                  | 10                   | 19                  | 202                      | 203                         | -1                       |
| 2022-2023 | 1            | 0                | 1                      | 134            | 27                 | 4                    | 13                  | 178                      | 179                         | -1                       |
| Average   | 0            | 1                | -1                     | 120            | 6                  | 9                    | 13                  | 148                      | 186                         | -39                      |